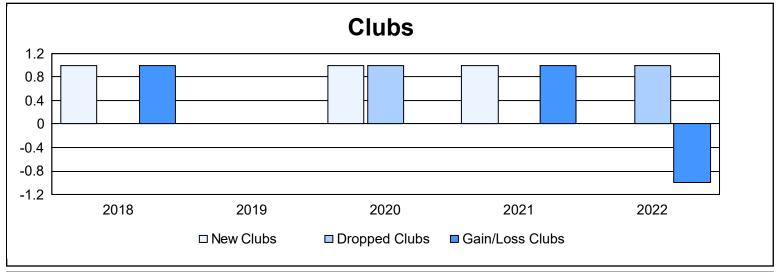

District 2 T3

As of June 2022 Cumulative

| Year      | New<br>Clubs | Dropped<br>Clubs | Gain/<br>Loss<br>Clubs | New<br>Members | Charter<br>Members | Reinstate<br>Members | Transfer<br>Members | Total<br>Member<br>Added | Total<br>Members<br>Dropped | Gain/<br>Loss<br>Members |
|-----------|--------------|------------------|------------------------|----------------|--------------------|----------------------|---------------------|--------------------------|-----------------------------|--------------------------|
| 2017-2018 | 1            | 0                | 1                      | 144            | 34                 | 8                    | 7                   | 193                      | 183                         | 10                       |
| 2018-2019 | 0            | 0                | 0                      | 99             | 0                  | 3                    | 3                   | 105                      | 107                         | -2                       |
| 2019-2020 | 1            | 1                | 0                      | 44             | 26                 | 2                    | 8                   | 80                       | 131                         | -51                      |
| 2020-2021 | 1            | 0                | 1                      | 116            | 21                 | 5                    | 2                   | 144                      | 125                         | 19                       |
| 2021-2022 | 0            | 1                | -1                     | 147            | 1                  | 4                    | 10                  | 162                      | 171                         | -9                       |
| Average   | 1            | 0                | 0                      | 110            | 16                 | 4                    | 6                   | 137                      | 143                         | -7                       |