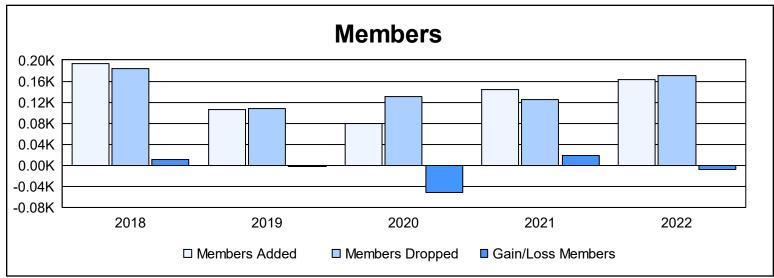

District 2 T3

As of June 2022 Cumulative

| Year      | New<br>Clubs | Dropped<br>Clubs | Gain/<br>Loss<br>Clubs | New<br>Members | Charter<br>Members | Reinstate<br>Members | Transfer<br>Members | Total<br>Member<br>Added | Total<br>Members<br>Dropped | Gain/<br>Loss<br>Members |
|-----------|--------------|------------------|------------------------|----------------|--------------------|----------------------|---------------------|--------------------------|-----------------------------|--------------------------|
| 2017-2018 | 1            | 0                | 1                      | 144            | 34                 | 8                    | 7                   | 193                      | 183                         | 10                       |
| 2018-2019 | 0            | 0                | 0                      | 99             | 0                  | 3                    | 3                   | 105                      | 107                         | -2                       |
| 2019-2020 | 1            | 1                | 0                      | 44             | 26                 | 2                    | 8                   | 80                       | 131                         | -51                      |
| 2020-2021 | 1            | 0                | 1                      | 116            | 21                 | 5                    | 2                   | 144                      | 125                         | 19                       |
| 2021-2022 | 0            | 1                | -1                     | 147            | 1                  | 4                    | 10                  | 162                      | 171                         | -9                       |
| Average   | 1            | 0                | 0                      | 110            | 16                 | 4                    | 6                   | 137                      | 143                         | -7                       |